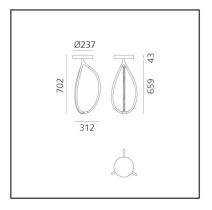

#### **DIMENSIONS**

Width: cm 31.2Height: cm 70.2Base Width: cm 4.3Base Diameter: cm 23.7