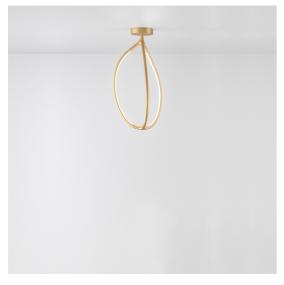

# **DESCRIPTION**

Arrival is a complete lamp family with dynamic, flowing shapes that sculpt light with delicate, graphic lines. Branching out from a central joint, common to all the different versions, each model has three arms that form a soft, organic geometric shape through a profile that is both light and structure. Each element has a section that leaves the aluminium profile visible from the outside while generating a light-diffusing surface inside.

The resulting elements blend into spaces with a presence that is discreet yet distinctive thanks to the shape and quality of the softly diffused light.

These are elegant lighting tools, perfect for use in multiple series or for combining the different versions together depending on the requirements of the installation spaces.

#### **FEATURES**

- Article Code: 1554010APP

Colour: BrassInstallation: Ceiling

Material: Aluminium, siliconeSeries: Design Collection

- design by: Ludovica + Roberto Palomba